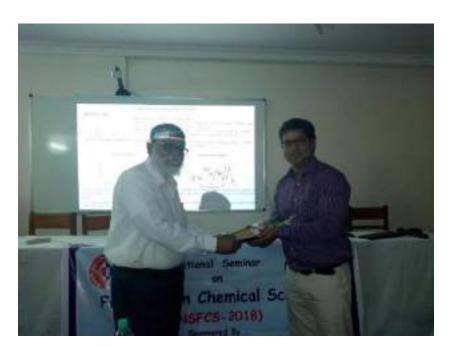

April 06, 2018: Dr. Paresh Nath Chatterjee (Assistant Professor, NIT-Meghalaya) was felicitated by Prof. Asok K. Mukherjee (Ex Prof., Burdwan University)

(Govt. Sponsored)

Post: Ranigani, Dist.: PaschimBardhaman, Pin- 713347 ESTD - 1957