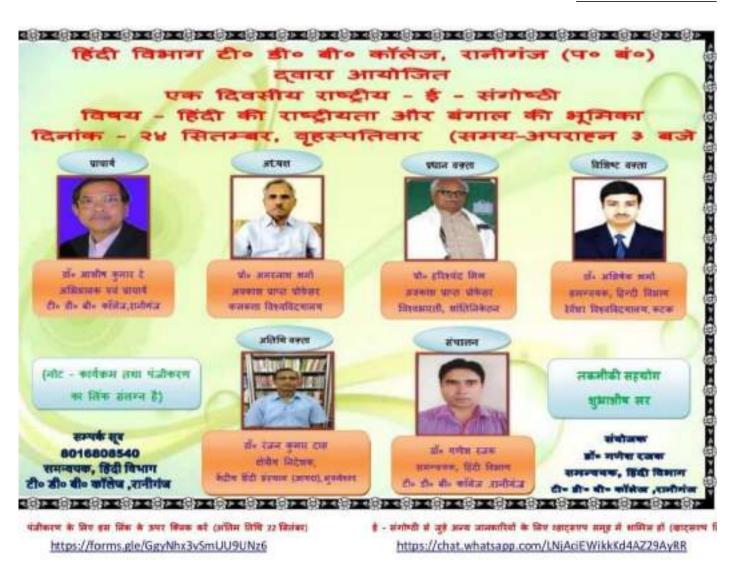

nj

Speaker 1: Prof. Bimal Kumar Roy

Propolice St. 6 to Although Addition



#### "Speaker 2- Mr. Abinash Adhikari, Founder, Head of Data Science, Global Stat Academy



77 views Sep 12, 2020 Organised by Department of Statistics, Triveni Devi Bhalotia College, Ranigani.

Specifical Book Blood Force Do.



## Vote of Thanks by Dr. Sarbendu Bikash Dhar, Co-ordinator, IQAC,

## Triveni Devi Bhalotia College



R. Dutta. Sobyasochi Chatterjee Tamalendu &ers

Malay Kuman Ruidas

A-K-Dey (Dr. Asish Kr. Dey)

Principal Triveni Devi Bhalotia College Reniganj, Paschim Bardhaman



Email: principal@tdbcollege.ac.in



## Trivenidevi Bhalotia College

(Govt. Sponsored)
Post:Raniganj, District:PaschimBardhaman,
Pin:713347

ESTD.:1957 NAAC Accredited

| Date: |  |  |
|-------|--|--|
| Date: |  |  |



You Tube link of the webinar: <a href="https://youtu.be/6jqf-JvHx48">https://youtu.be/6jqf-JvHx48</a>

The program begins with blessings from the respected principal of the college, Dr. Ashish Kumar Dey. First of all, the Principal greeted and welcomed all the respected speakers whole heartedly, after that, showing the contribution of Hindi in Bengal, introduced all of us to the features of Hindi language. In his statement, the Principal also praised the establishment of Hindi University in the state. He also said in his statement that Hindi language is spoken and understood by most of the people in the state of West Bengal. He also discussed the importance of Hindi in the whole of India. The scholars and mystics who have contributed for

the promotion of Hindi were also discussed by the