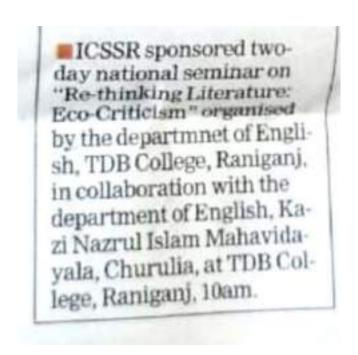

O-DAY NATIONAL SEMINAR ON "RE-THINKING LITERATURE: ECO-CRITICISM AND SOCIO-ECONOMIC CONCERNS" ORGANIZED BY THE POST-GRADUATE DEPARTMENT OF ENGLISH, TRIVENI DEVI BHALOTIA COLLEGE, RANIGANJ, PASCHIMBARDHAMAN, WEST BENGAL IN COLLABORATION WITH DEPARTMENT OF ENGLISH, KAZI NAZRUL ISLAM MAHAVIDYALYA, CHURULIA, PASCHIM BARDHAMAN, WEST BENGAL.







Prof. A. K Dey, Principal of T.D.B College Raniganj is welcoming all the dignitaries on 20/12/2019.







Eminent Author and Professor Pankaj Sekhsaria is delivering and presenting his lecture on 19/12/2019.





Prof. Pinaki De is delivering his lecture on 19/12/2019.





Professor Ashok Mahapatra attending the seminar and during delivering his lecture on 20/12/2019.





Prof. Angshuman Kar is delivering and presenting his lecture on 20/12/2019.



A brief newspaper report on the Two-day National Seminar on "Re-thinking Literature: Ecocriticism and Socio-Economic Concerns" on 21/12/2019



(Govt. Sponsored)
P.O.: Raniganj, Dist: Burdwan, 713347

ESTD-1957

Activity Report of the International Web- lecture series Organized by The Department of English.

While entire world was reeling under the effect of lock down, the department of English, TDB College did not cease to perform its academic practices, In association with The department of English, Onda Thana Maha vidyalaya, and IQAC, TDB College organized Three- Day International Lecture Series through virtual mode on Post Colonial Literature from 12<sup>th</sup> October to 14<sup>th</sup> October '2020. Dr. Ashis Kumar Dey, respected principal TDB College delivered welcome speech th