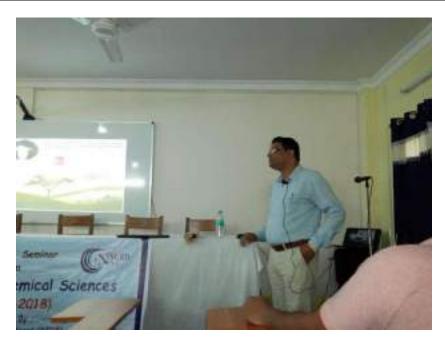

#### Pictures taken in National Seminar on Frontiers in Chemical Sciences (NSFCS 2018)

April 05, 2018: Plenary lecture of Prof. Goutam Brahmachari (Prof., Visva-Bharati, A central University)

April 05, 2018: Prof. Goutam Brahmachari was felicitated by Dr. Parimal Kumar Das (Associate Prof., TDB College)