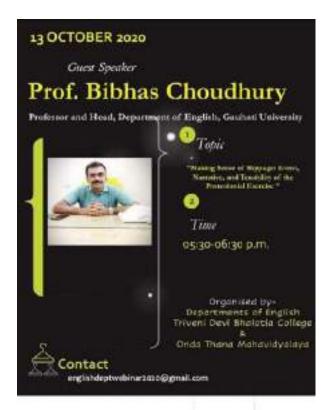

ollowed by Prof. Bivash Chaudhury, eminent writer and senior faculty of IIT Guwahati amf noted bilingual novelist Kunal Bose. The purpose of the lecture – series was to enhance the understanding of post colonialism from various perspectives.

Signature of PG Coordinator

Department of English

Signature of UG Coordinator

Department of English

A - 1 Dy 18 10 20 Countersigned by Principal

TDB College Triveni Devi Bhalotia College Ranigani, Paschim Berdhaman

# INTERNATIONAL WEB LECTURE SERIES ON "CONTEMPORARY TRENDS IN POSTCOLONIALISM THEORY AND PRAXIS" ORGANISED BY DEPARTMENTS OF ENGLISH OF TRIVENI DEVI BHALOTIA COLLEGE AND ONDA THANA MAHAVIDYALAYA





Flyers of International Web Lecture Series organized by English Dept. of T.D.B College in collaboration with Onda Thana Mahavidyalaya.







Flyers of our invited speakers in the Web Lecture Series



Professor Bill Ashcroft delivering his lecture [12/10/2020].



Professor Claire Omhovere, during her lecture [13/10/2020].



Dr. Kunal Basu in conversation with Dr. Sharbani Banerjee and Dr. Sourav Kumar Nag [14/10/2020].



(Govt. Sponsored)

Post.: RANIGANI, Dist.: Paschim Bardhaman, Pin.: 713347

ESTD.-1957

Ref. No.\_\_\_\_\_

Date\_ 28.09.2020

Report on the National Webinar entitled: "One day national seminar on current studies of applied mathematics"

Date: 28 September 2020 at 11:00 A.M.

Organizer: Department of Mathematics in collaboration with IQAC Triveni Devi Bhalotia College, Raniganj.

The Webinar was conducted on the Google-meet and YouTube live platform. The webinar was a huge success among students and fa