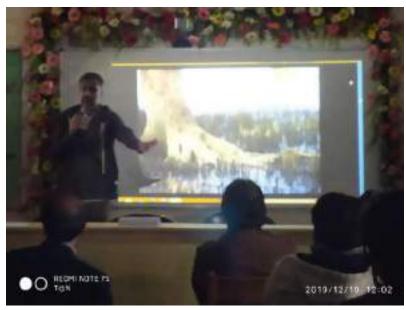

#### Seminar Conducted on "Green Revolution"

Organized by the PG Department of Zoology

On

16th March (Friday), 2018 in the Smart Room at 11.00 am.

The Department of Zoology of Triveni Devi Bhalotia College, Raniganj-713347 had organized a Seminar entitled "Green Revolution" for the students of the undergraduate courses. The purpose of the seminar was to enlighten the students towards a sustainable environment and creating a general responsibility towards the environment. The entire theme of the seminar was to instigate a thought process amongst the students towards the betterment of environment. The seminar was successfully conducted in the presence of Dr. Asish kumar Dey, Principal; IQAC Coordinator, Convener of Seminar Committee and all the faculty and members of the Department of Zoology. The motivation of the students was immense and the students interacted flamboyantly to make the seminar cum awareness program a huge success.

Objective: The primary objective of the seminar was to make students aware about the Biodiversity around and the emerging need to conserve the green around.

Speaker: Dr. Angana Ghoshal, Co-ordinator of PG-department of Zoology & Convener of the Seminar Committee, T.D.B College, Raniganj delivered a spirited talk to make the students aware of Biodiversity around and their duties as prominent stakeholders in protecting it in their own niche.