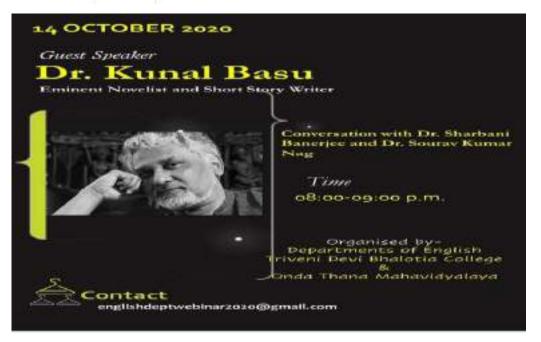

wed by Prof. Bivash Chaudhury, eminent writer and senior faculty of IIT Guwahati amf noted bilingual novelist Kunal Bose. The purpose of the lecture – series was to enhance the understanding of post colonialism from various perspectives.

Signature of PG Coordinator

Department of English

Signature of UG Coordinator

Department of English

A - 1 Dy 18 10 20 Countersigned by Principal

TDB College Triveni Devi Bhalotia College Ranigani, Paschim Berdhaman

# INTERNATIONAL WEB LECTURE SERIES ON "CONTEMPORARY TRENDS IN POSTCOLONIALISM THEORY AND PRAXIS" ORGANISED BY DEPARTMENTS OF ENGLISH OF TRIVENI DEVI BHALOTIA COLLEGE AND ONDA THANA MAHAVIDYALAYA





Flyers of International Web Lecture Series organized by English Dept. of T.D.B College in collaboration with Onda Thana Mahavidyalaya.







Flyers of our invited speakers in the Web Lecture Series



Professor Bill Ashcroft delivering his lecture [12/10/2020].



Professor Claire Omhovere, during her lecture [13/10/2020].



Dr. Kunal Basu in conversation with Dr. Sharbani Banerjee and Dr. Sourav Kumar Nag [14/10/2020].



(Govt. Sponsored)

Post.: RANIGANI, Dist.: Paschim Bardhaman, Pin.: 713347

ESTD.-1957

Ref. No.\_\_\_\_\_

Date\_ 28.09.2020

Report on the National Webinar entitled: "One day national seminar on current studies of applied mathematics"

Date: 28 September 2020 at 11:00 A.M.

Organizer: Department of Mathematics in collaboration with IQAC Triveni Devi Bhalotia College, Raniganj.

The Webinar was conducted on the Google-meet and YouTube live platform. The webinar was a huge success among students and facult