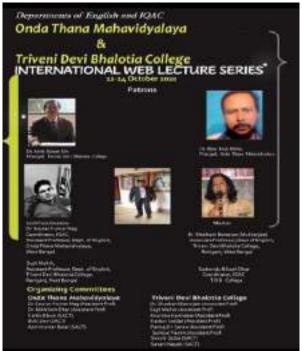

lege delivered welcome speech the occasion. Key - note was given by none other but Bill Asheroft, the stall worth of Postcolonial theory followed by Prof. Bivash Chaudhury, eminent writer and senior faculty of IIT Guwahati amf noted bilingual novelist Kunal Bose. The purpose of the lecture – series was to enhance the understanding of post colonialism from various perspectives.

Signature of PG Coordinator

Department of English

Signature of UG Coordinator

Department of English

A - 1 Dy 18 10 20 Countersigned by Principal

TDB College Triveni Devi Bhalotia College Ranigani, Paschim Berdhaman

# INTERNATIONAL WEB LECTURE SERIES ON "CONTEMPORARY TRENDS IN POSTCOLONIALISM THEORY AND PRAXIS" ORGANISED BY DEPARTMENTS OF ENGLISH OF TRIVENI DEVI BHALOTIA COLLEGE AND ONDA THANA MAHAVIDYALAYA





Flyers of International Web Lecture Series organized by English Dept. of T.D.B College in collaboration with Onda Thana Mahavidyalaya.







Flyers of our invited speakers in the Web Lecture Series



Professor Bill Ashcroft delivering his lecture [12/10/2020].



Professor Claire Omhovere, during her lecture [13/10/2020].



Dr. Kunal Basu in conversation with Dr. Sharbani Banerjee and Dr. Sourav Kumar Nag [14/10/2020].



(Govt. Sponsored)

Post.: RANIGANI, Dist.: Paschim Bardhaman, Pin.: 713347

ESTD.-1957

Ref. No.\_\_\_\_\_

Date\_ 28.09.2020

Report on the National Webinar entitled: "One day national seminar on current studies of applied mathematics"

Date: 28 September 2020 at 11:00 A.M.

Organizer: Department of Mathematics in collaboration with IQAC Triveni Devi Bhalotia Colleg