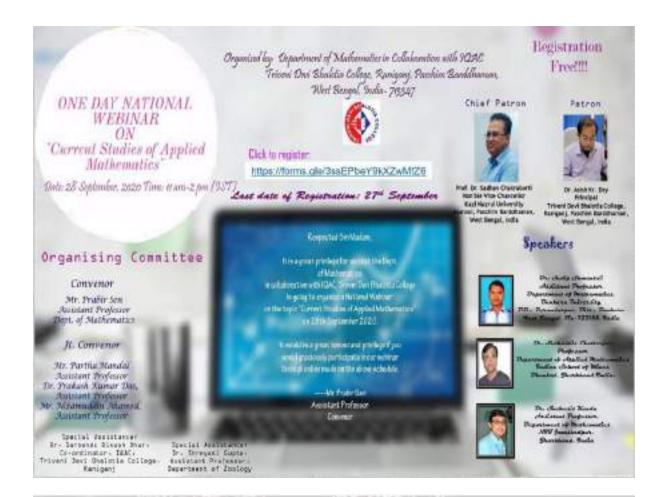

d topics were indeed very appealing and inspiring to the students and faculties. Total number of participants were 176. The question hour was highly interactive where both students and faculties which exchanged their views. This webinar reached the ultimate success due to the most interactive and discursive question hour session between experts and participants held by Mr. Partha Mandal, Assistant Professor. The program was ended by Mr. Prabir Sen, Assistant Professor and co-ordinator of Department of Mathematics with vote of thanks.

Mr. Prabir Sen

Assistant Professor Department of Mathematics

Co-ordinator
Department of Mathematical
Raniganj T.D.B. College

Dr. Asish Kumar De

Principal

Triveni Devi Bhalotia College

Principal
Triveni Devi Bhatotia College
Reniganj, Paschim Bardhaman



### PROGRAMME SCHEDULE

Inaugural Session: 11.00 am-11.15 am
Introduction speech by Mr. Prakir San. Co-ordinator, Department of Mathematics
Inaugural speech by Hen'ble Vice Chanceller, Prof. Sedhan Chekrabertl
Welcome speech by Hen'ble Principal Dr. Asiah Kr. Doy
Tachnical Session: 11.15 am-2 pm

Lecture of Dr. Sudip Samanta: 11.15am - 12.00 noon
Topic: 'Predicting love life of a couple from Love Affairs model'

Lecture of <u>Dr. Subhashis Chatterjee: 12.00 noon - 12.45 pm</u>
Topic: 'Soft computing Techniques: An Emerging area of Applied

Mathematics'

Lecture of <u>Dr. Snehasis Kundu: 12.45 pm - 1:30 pm</u> Topic: 'Fractional derivative and its applications in various fields'

Final Session: 01.30 pm-1.35 pm
Vote of Thanks by Mr. Nigamuddin Abamed. Assistant Projessor. Department of Ma