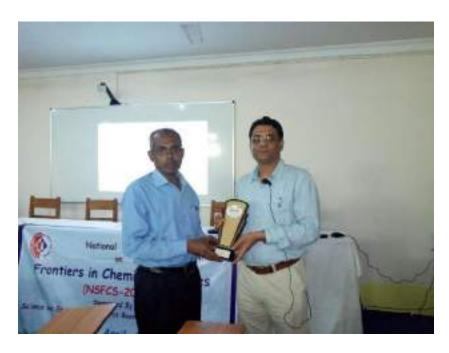

#### Pictures taken in National Seminar on Frontiers in Chemical Sciences (NSFCS 2018)

April 05, 2018: Plenary lecture of Prof. Goutam Brahmachari (Prof., Visva-Bharati, A central University)

April 05, 2018: Prof. Goutam Brahmachari was felicitated by Dr. Parimal Kumar Das (Associate Prof., TDB College)