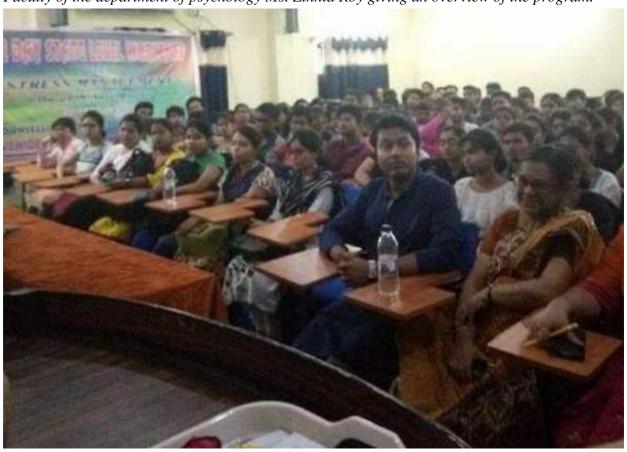

Faculty of the department of psychology Ms. Zinnia Roy giving an overview of the program.

Huge number of participants including faculty members from other departments enjoying the program.

Partcipants doing activity in the workshop, 26.04.2018