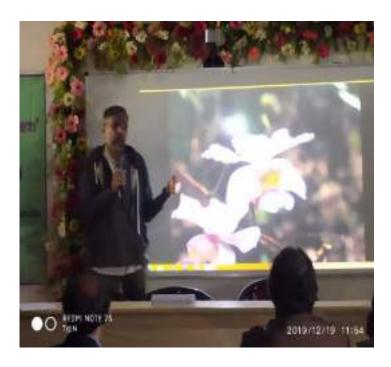

#### Seminar Conducted on "Green Revolution"

Organized by the PG Department of Zoology

On

16th March (Friday), 2018 in the Smart Room at 11.00 am.

The Department of Zoology of Triveni Devi Bhalotia College, Raniganj-713347 had organized a Seminar entitled "Green Revolution" for the students of the undergraduate courses. The purpose of the seminar was to enlighten the students towards a sustainable environment and creating a general responsibility towards the environment. The entire theme of the seminar was to instigate a thought process amongst the students towards the betterment of environment. The seminar was successfully conducted in the presence of Dr. Asish kumar Dey, Principal; IQAC Coordinator, Convener of Seminar Committee and all the faculty and members of the Department of Zoology. The motivation of the students was immense and the students interacted flamboyantly to make the seminar cum awareness program a huge success.

Objective: The primary objective of the seminar was to make students aware about the Biodiversity around and the emerging need to conserve the green around.

Speaker: Dr. Angana Ghoshal, Co-ordinator of PG-department of Zoology & Convener of the Seminar Committee, T.D.B College, Raniganj delivered a spirited talk to make the students aware of Biodiversity around and their duties as prominent stakeholders in protecting it in their own niche.