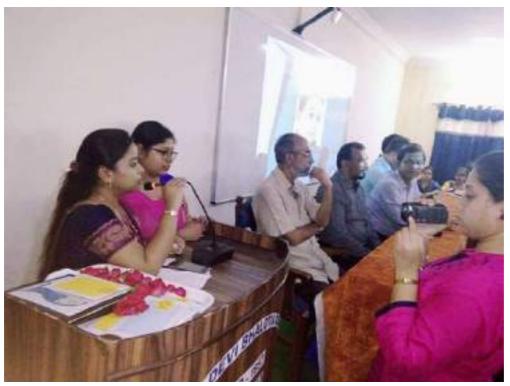

Faculty of the department of psychology Ms. Zinnia Roy giving an overview of the program.

Huge number of participants including faculty members from other departments enjoying the program.

Partcipants doing activity in the workshop, 26.04.2018