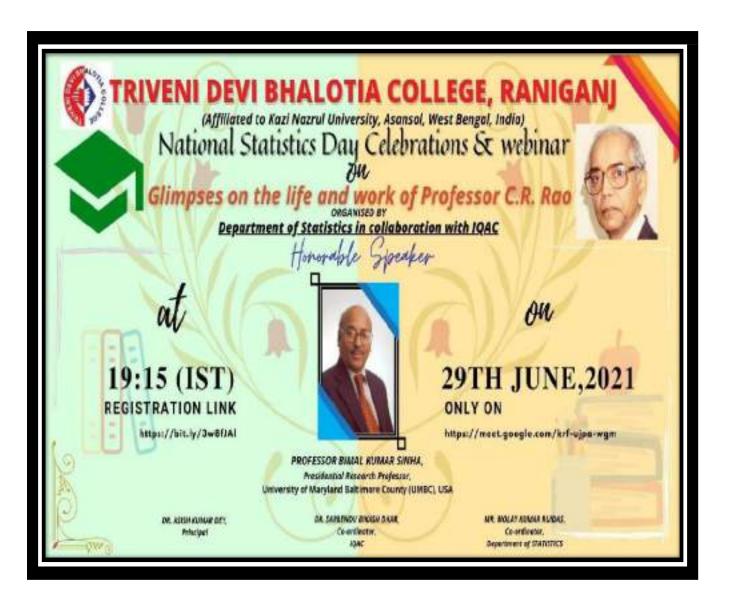

of Maryland Baltimore County, USA discussed the life and work of eminent statistician Professor C. R. Rao in his speech "Glimpses on the life and work of Professor C.R. Rao". His lucid talk was indeed very appealing to the participants and the question hour was highly interactive where both students and faculties exchanged their views. This webinar reached the ultimate success due to the

most interactive and discussive question hour session held by Mr. Molay Kumar Ruidas, Assistant Professor. Last but not the least, we were very thankful to Dr. Arun Mukherjee, Assistant Professor and member of IQAC for giving a warm vote of thanks.

- Youtube live weblink- https://youtu.be/kbYcNeInWQw
- Total Attendance- 50 approx.

Mr. Molay Kumar Ruidas,

Assistant Professor, Department of Statistics.



## NATIONAL STATISTICS DAY CELEBRATIONS

ON 29/06/2021



# UNDER THE AEGIS OF IQAC AND DEPARTMENT OF STATISTICS TRIVENI DEVI BHALOTIA COLLEGE

#### RANIGANJ, PASCHIMBARDHAMAN, WEST BENGAL

| TIME            | EVENTS                                                                 | SPEAKERS                                                                                                       |
|-----------------|------------------------------------------------------------------------|----------------------------------------------------------------------------------------------------------------|
| 19:15-19:20 IST | INTRODUCTION                                                           | DR. PADMAJA PURKAYASTHA (PAL) ASSOCIATE PROFESSOR, DEPT. OF STATISTICS