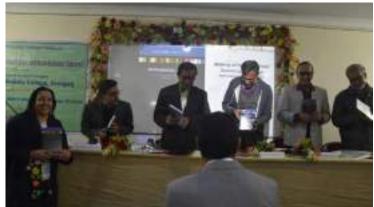

April 06, 2018: Dr. Paresh Nath Chatterjee (Assistant Professor, NIT-Meghalaya) was felicitated by Prof. Asok K. Mukherjee (Ex Prof., Burdwan University)

(Govt. Sponsored)

Post: Ranigani, Dist.: PaschimBardhaman, Pin- 713347 ESTD - 1957