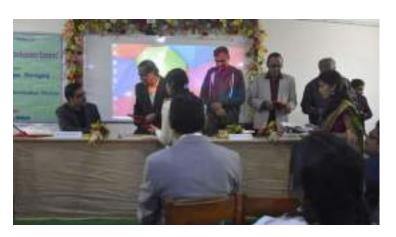

#### Pictures taken in National Seminar on Frontiers in Chemical Sciences (NSFCS 2018)

April 05, 2018: Plenary lecture of Prof. Goutam Brahmachari (Prof., Visva-Bharati, A central University)

April 05, 2018: Prof. Goutam Brahmachari was felicitated by Dr. Parimal Kumar Das (Associate Prof., TDB College)