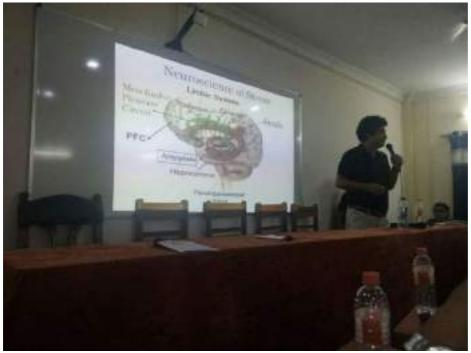

Honorable Vice Chancellor of KNU , Honorable Principal of TDB College & Participants listening to the presentation, 26.04.2018

Delegate Dr. Subhrangsu Aditya (Medical Practitioner & Psychotherapist), presenting a power point presentation to the participants, 26.04.2018